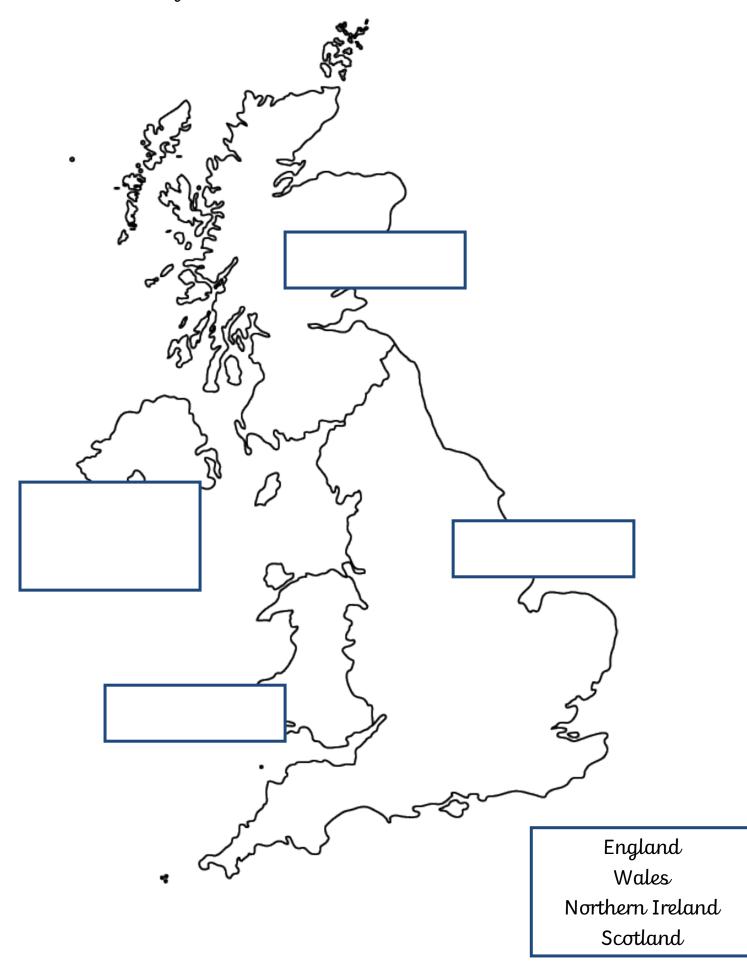

Countries of the UK

Capital Cities of the UK

|             | is the capital city of       |
|-------------|------------------------------|
|             | is the capital city of       |
|             | is the capital city of       |
|             | is the capital city of       |
| The bigge   | st country in the UK is      |
| There are   | countries in the UK and      |
| they are:   | //                           |
|             | ,                            |
|             | capital cities in the UK and |
| they are: . | //                           |
|             | ,                            |