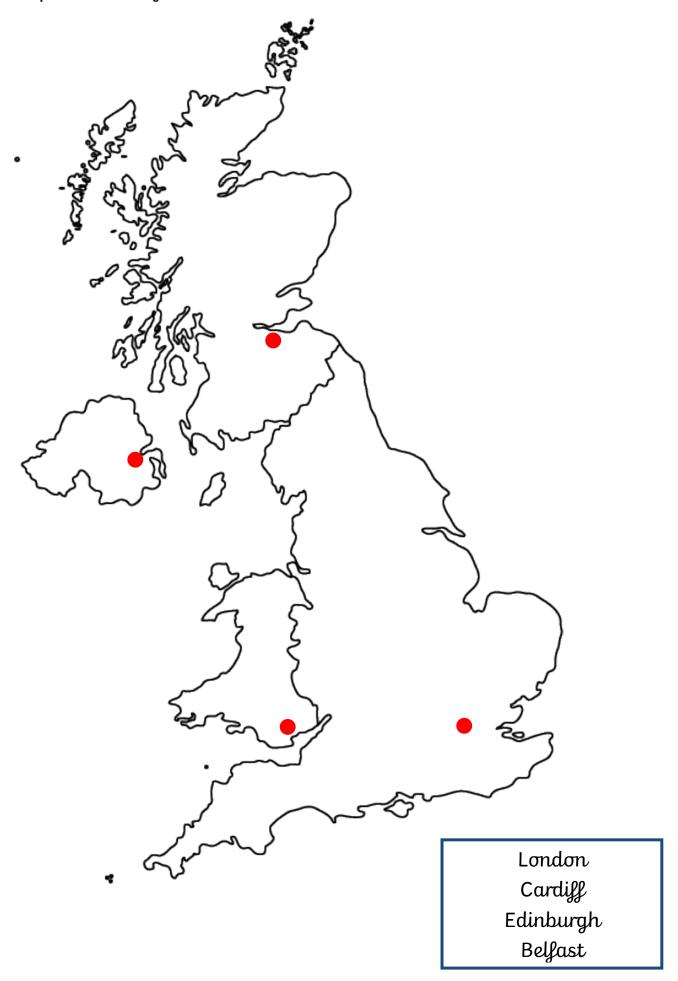

Countries of the UK

Capital Cities of the UK

|             | is the capital city of       |
|-------------|------------------------------|
|             | is the capital city of       |
|             | is the capital city of       |
|             | is the capital city of       |
| The bigge   | st country in the UK is      |
| There are   | countries in the UK and      |
| they are:   | //                           |
|             | ,                            |
|             | capital cities in the UK and |
| they are: . | //                           |
|             | ,                            |