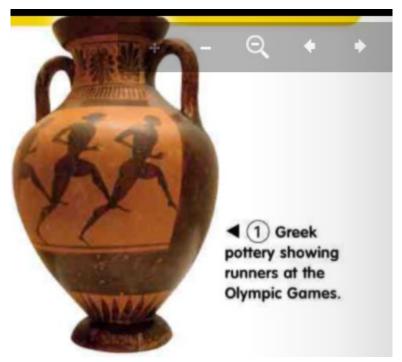

## **Pottery**

Nearly all Greek pottery was made for use in the home. It was decorated with people and scenes using black, white, red and yellow glazes (picture 1). Surviving pieces of pottery tell us much about the way the ancient Greeks lived.