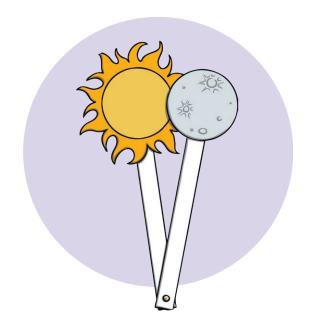

## Solar Eclipse Model Craft

## Instructions

- 1. Color the Sun and Moon pictures.
- 2. Carefully cut out the Sun, Moon, and two connector strips.
- 3. Glue the Moon to the top of one of the connector strips.
- 4. Glue the Sun to the other connector strip.
- 5. Carefully use a pencil or brass fastener to punch a hole through the marked areas at the bottom of each of the connector strips. Be sure the Moon is placed on top of the Sun.
- 6. Model how the Moon blocks the Sun's light during a solar eclipse by moving the Moon over the Sun.