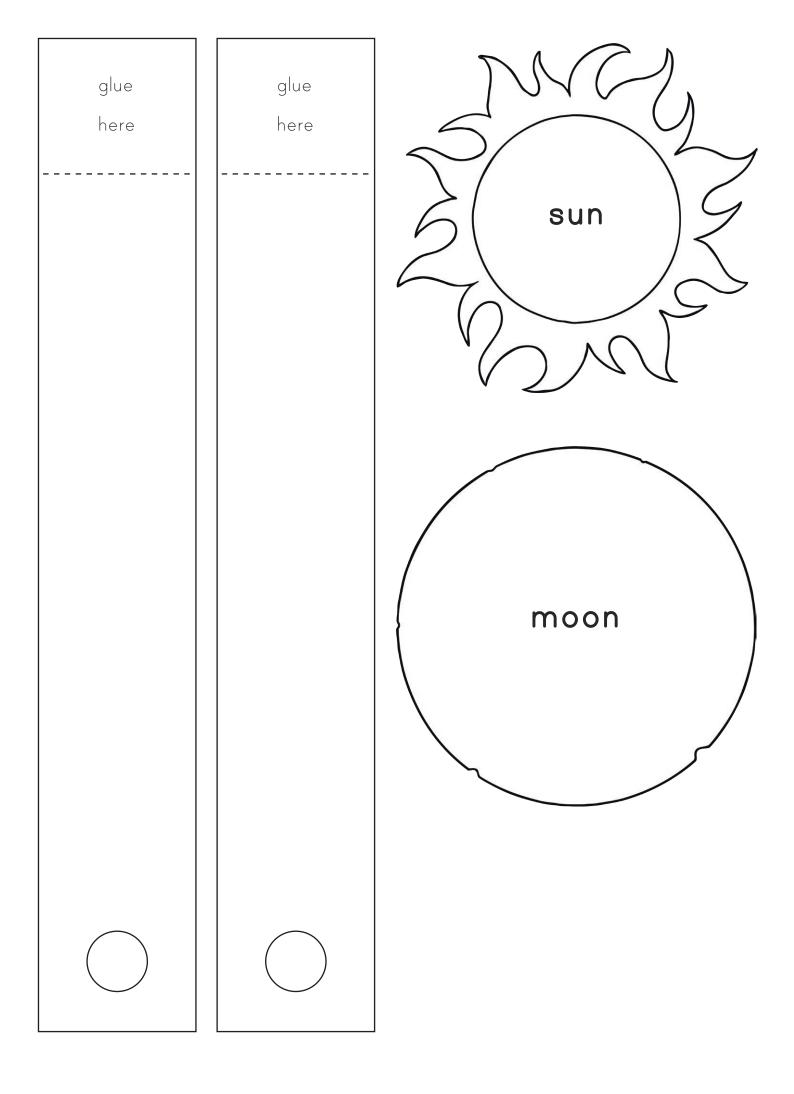

## You will need:

- •Sun, Moon, and Connector strips
- Glue
- Scissors
- Brass fastener
- Colored crayons

## Instructions

- 1. Color the Sun and Moon pictures.
- 2. Carefully cut out the Sun, Moon, and two connector strips.
- 3. Glue the Moon to the top of one of the connector strips.
- 4. Glue the Sun to the other connector strip.
- 5. Carefully use a pencil or brass fastener to punch a hole through the marked areas at the bottom of each of the connector strips. Be sure the Moon is placed on top of the Sun.
- 6. Model how the Moon blocks the Sun's light during a solar eclipse by moving the Moon over the Sun.